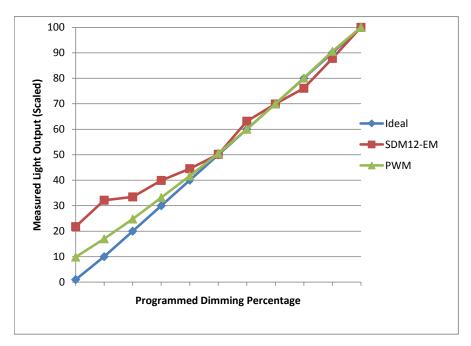

inal Power (W)

**Dimming Control** Forward, PWM

**Product Range** 

**Test Date** 3/22/2013

| Dimmer Tested Against:              | SDM12-EM | LVOS  |
|-------------------------------------|----------|-------|
| Pass/Fail                           | Pass     | Pass  |
| Best-Fit Power Profile:             |          |       |
| Minimum ON                          | 5        | 5     |
| Maximum ON                          | 85       | 85    |
| Adjust                              | 100      | 100   |
| Light Output Range (vs. non-dimmed) |          |       |
| Maximum (Perceived), 120V           | 96.3%    | 98.3% |
| Minimum (Perceived)                 | 21.0%    | 9.7%  |
| Minimum (Measured)                  | 4.4%     | 0.9%  |

## Linearity Curves (Best-fit Power Profile Applied):



## **Observations:**